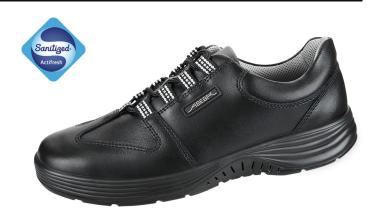

## Art. 711038 X-light

- ▶ Size 35-48
- ▶ CE, EN ISO 20345:2012, S2, SRC
- ▶ Smooth leather, black
- ▶ Breathable lining with Silver ions
- Instep area with lacing
- ▶ Slip resistance PU outsole sole
- ▶ Steel toe cap
- ▶ Replaceable Active Comfort Insole (art. 351620)
- ▶ Sanitized treated
- ▶ Antistatic
- ▶ Reflective material
- \*Certification for heel and foot lift submitted
- ▶ Suitable for heel and foot lift