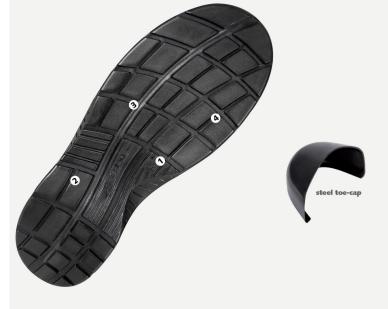

## **OUTSOLE**

- 1\_Antistatic
- 2\_SRC slip resistance according to EN ISO 20345:2012
- **3**\_Lightweight PU-sole with high slip resistance and shock absorption
- **4** Fuel resistance